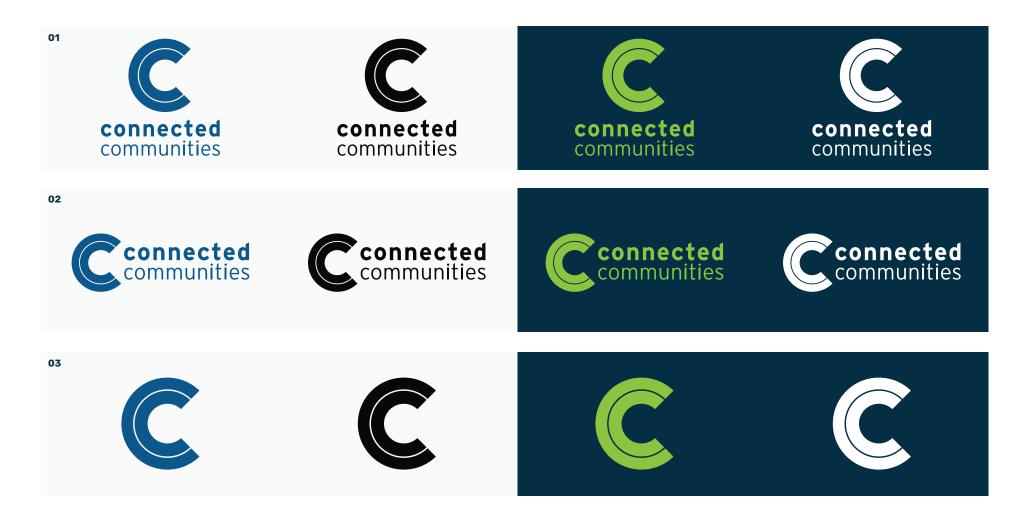

#### 01

This is the primary version of the logo and is the preferred version for all printed collateral: marketing, signage, apparel; and for web use.

#### 02

This is the linear logo which should be used for horizontal compositions, or when the stacked logo is too tall for the desired placement.

#### 03

The "C" logomark can be used in cases where the full logos are not necessary (for example, when Connected Communities is written out in plain text) or for social media profile pictures. It can also be used over imagery. 01

02

03